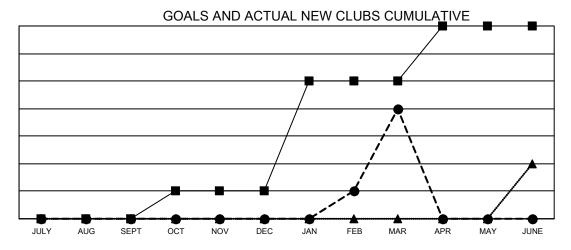

## Multiple District 202

**LOCATION: NEW ZEALAND** 

| Clubs         |               |             |               | Members               |                           |                         |                                                    |  |
|---------------|---------------|-------------|---------------|-----------------------|---------------------------|-------------------------|----------------------------------------------------|--|
|               | RESULTS FOR   | R 2020-2021 |               | RESULTS FOR 2020-2021 |                           |                         |                                                    |  |
| QUARTER       | NEW CLUB GOAL | NEW CLUBS   | DROPPED CLUBS | QUARTER               | MEMBER GROWTH NET<br>GOAL | MEMBER GROWTH<br>ACTUAL | DROPPED<br>MEMBERS ACTUAL<br>(including transfers) |  |
| JULY/AUG/SEPT | 0             | 0           | 4             | JULY/AUG/SEP          | PT 154                    | 194                     | 205                                                |  |
| OCT/NOV/DEC   | 1             | 0           | 5             | OCT/NOV/DEC           | 185                       | 211                     | 267                                                |  |
| JAN/FEB/MAR   | 4             | 4           | 5             | JAN/FEB/MAR           | 181                       | 214                     | 174                                                |  |
| APR/MAY/JUNE  | 2             | 0           | 0             | APR/MAY/JUNE          | 146                       | 0                       | 0                                                  |  |

- ■- CURRENT YEAR GOALS FOR NEW CLUBS

- CURRENT YEAR ACTUAL NEW CLUBS

- ▲ - LAST YEAR ACTUAL NEW CLUBS