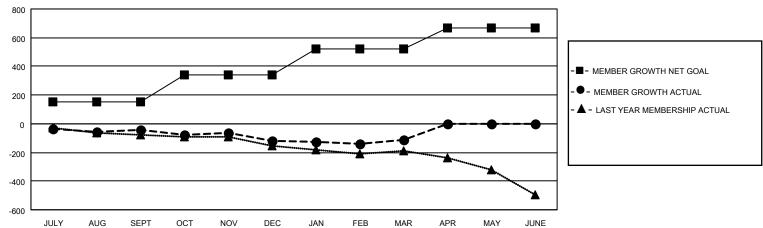

## Multiple District 202

**LOCATION: NEW ZEALAND** 

| Clubs         |               |             |               | Members               |                           |                         |                                                    |  |
|---------------|---------------|-------------|---------------|-----------------------|---------------------------|-------------------------|----------------------------------------------------|--|
|               | RESULTS FOR   | R 2020-2021 |               | RESULTS FOR 2020-2021 |                           |                         |                                                    |  |
| QUARTER       | NEW CLUB GOAL | NEW CLUBS   | DROPPED CLUBS | QUARTER               | MEMBER GROWTH NET<br>GOAL | MEMBER GROWTH<br>ACTUAL | DROPPED<br>MEMBERS ACTUAL<br>(including transfers) |  |
| JULY/AUG/SEPT | 0             | 0           | 4             | JULY/AUG/SEP          | PT 154                    | 194                     | 205                                                |  |
| OCT/NOV/DEC   | 1             | 0           | 5             | OCT/NOV/DEC           | 185                       | 211                     | 267                                                |  |
| JAN/FEB/MAR   | 4             | 4           | 5             | JAN/FEB/MAR           | 181                       | 214                     | 174                                                |  |
| APR/MAY/JUNE  | 2             | 0           | 0             | APR/MAY/JUNE          | 146                       | 0                       | 0                                                  |  |

## GOALS AND ACTUAL MEMBERS CUMULATIVE

| DROPPED CLUBS: 14     |     | 198 CLUBS OF 341 ADDED 1 OR MORE | GENDER DISTRIBUTION             |                |     |
|-----------------------|-----|----------------------------------|---------------------------------|----------------|-----|
|                       |     | NEW MEMBERS                      | MALE                            | 5,925 (68.09%) |     |
|                       |     |                                  | FEMALE                          | 2,777 (31.91%) |     |
| DROPPED MEMBERS       |     |                                  |                                 | ,              |     |
| DECEASED              | 90  | CLICK HERE FOR CUMULATIVE        | TOTAL FAMILY UNIT MEMBERS       |                | 749 |
| CLUB CANCELLED 11 545 |     | MEMBERSHIP DATA                  |                                 |                |     |
|                       |     |                                  | FAMILY MEMBERS PAYING HALF DUES |                | 378 |
| TOTAL                 | 646 |                                  | DOLO                            |                |     |